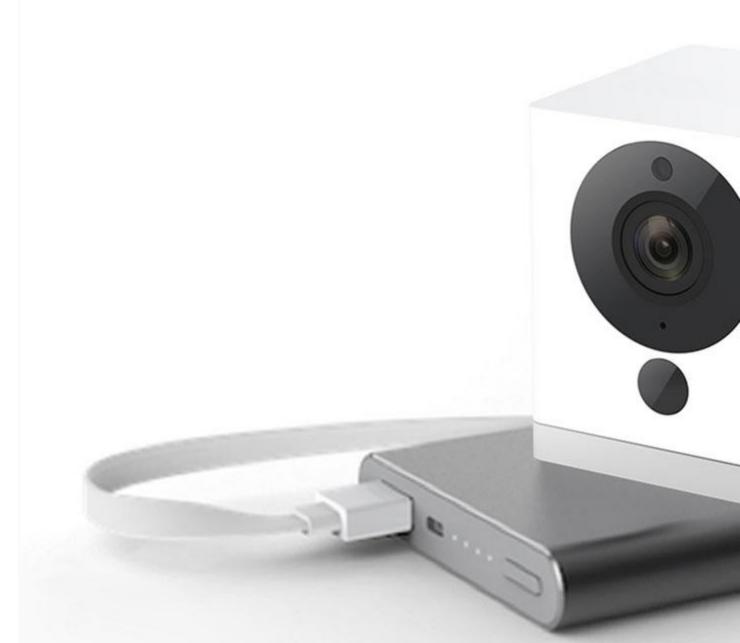

### Support Power Supplied by N

Just take it with you anywhere a

# Connected with Smar

You can connect it with your mobile phone when you are out, you can use a power bank thave time-lapse shooting