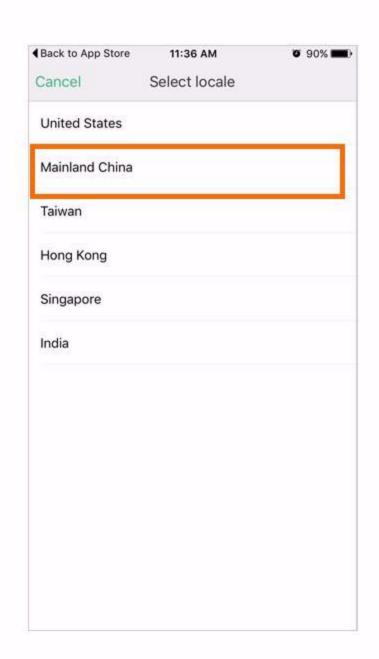

After download the "Mi Home" App, you need to set the usage area for Mainland China. Please do not choose other areas.