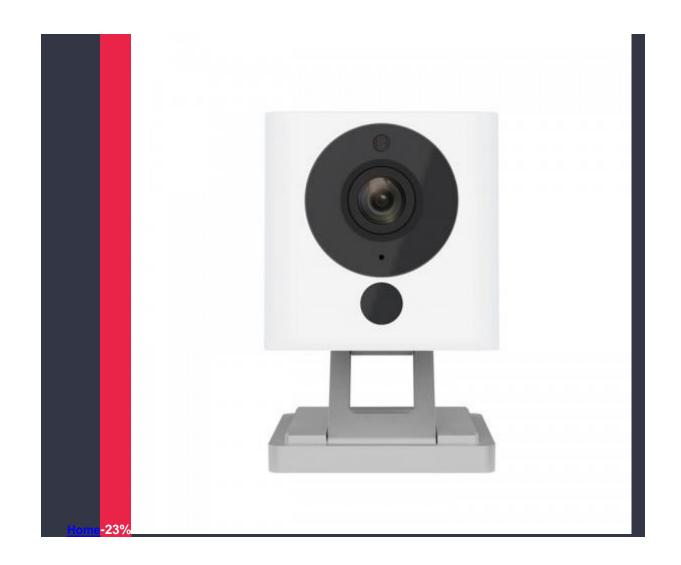

### XIAOFANG SMART CAMERA 1S 1080P

Product Code: 1170100024Availability: Out of Stock

#### Main Features:

Original Xiaomi smart 1080P IP camera for home security

1080P full high definition resolution provides a clear image

1/2.7 inch CMOS sensor and 8X digital zoom, bring more details

F2.0 aperture, 110 degree super wide angle FOV