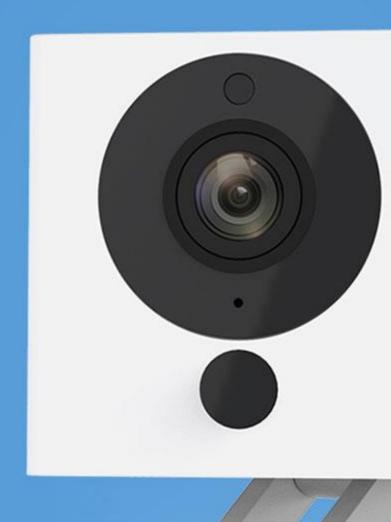

#### Main Features:

Original Xiaomi smart 1080P IP camera for home security

1080P full high definition resolution provides a clear image

1/2.7 inch CMOS sensor and 8X digital zoom, bring more details

F2.0 aperture, 110 degree super wide angle FOV

IR-cut, support day and night auto switch

Built-in 2pcs 850nm LEDs, support night vision range up to 9m. You can have a clear view even in a dark environment

Support motion and sound detection, detects the smoke and CO alarm, send you the alarm when it is triggered