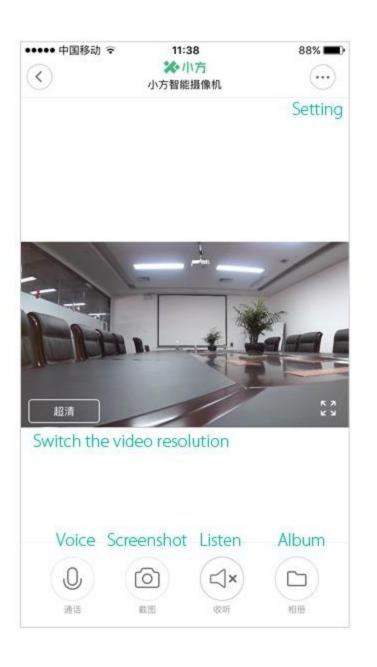

#### Main Features:

Original Xiaomi smart 1080P IP camera for home security

1080P full high definition resolution provides a clear image

1/2.7 inch CMOS sensor and 8X digital zoom, bring more details

F2.0 aperture, 110 degree super wide angle FOV

IR-cut, support day and night auto switch

Built-in 2pcs 850nm LEDs, support night vision range up to 9m. You can have a clear view even in a dark environment

Support motion and sound detection, detects the smoke and CO alarm, send you the alarm when it is triggered

Two-way audio, you can talk to your family when you are not at home

Max support 64G extended TF card ( not included )

Magnetic bracket, it can be mounted on any metal surface

Support time-lapse recording