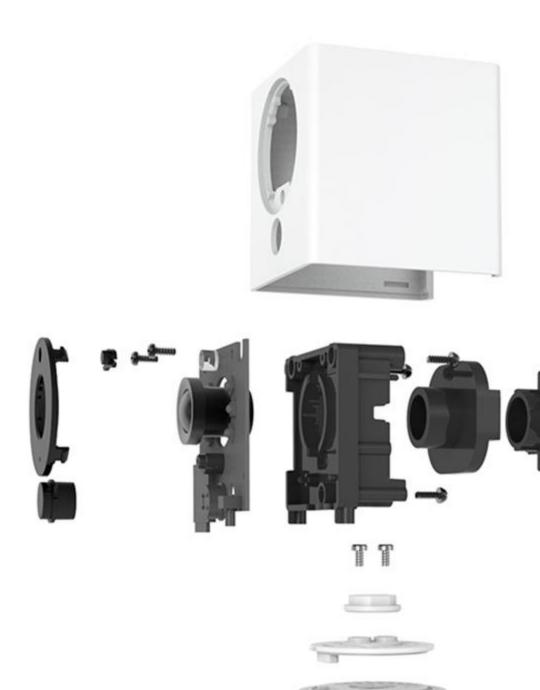

talk with y

Hi, bud

Bowwow..

# For Your Home S

### Motion and Sound D

Detect the smoke and CO alarm, record vide mobile phone

Smoke / CO alarm



# New Usac

# One Xiaomi IP Camera Time-lapse Photograp

With time-lapse shooting function, you will never moment in you life or a trip



# Two Xiaomi IP Camera Super Large Wide Ang

Two Xiaomi IP camera can be composited use v And you will get a 180 degree super large wide No delay. No Waiting.



## Magnetic Mount

Magnetic mount design, it can adsorb any metal it on the wall and ceiling with adhesive tape



### Support Power Supplied by N

Just take it with you anywhere a



# Connected with Smar

You can connect it with your mobile phone when you are out, you can use a power bank thave time-lapse shooting





### Product Structure



### Install Introduction



Connecting to the power, and waiting for the indicator light on the rear of Xiaomi IP camera be flickering.





Downloading the MiHome intelligent APP, and according the App indication to adding to Xiaomi intelligent IP camera



### Speci

Name: Xia Resolutio

Lens: F2.0

Night Vis

Voice Sys

Local Sto

WiFi Stan

Power: D

Max pow

### Scan the QR code to download

### for Android and iC