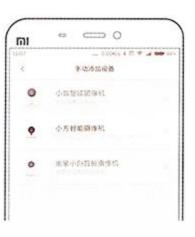

### Install Introduction

Connecting to the power, and waiting for the indicator light on the rear of Xiaomi IP camera be flickering.

Downloading the MiHome intelligent APP, and according the App indication to adding to Xiaomi intelligent IP camera