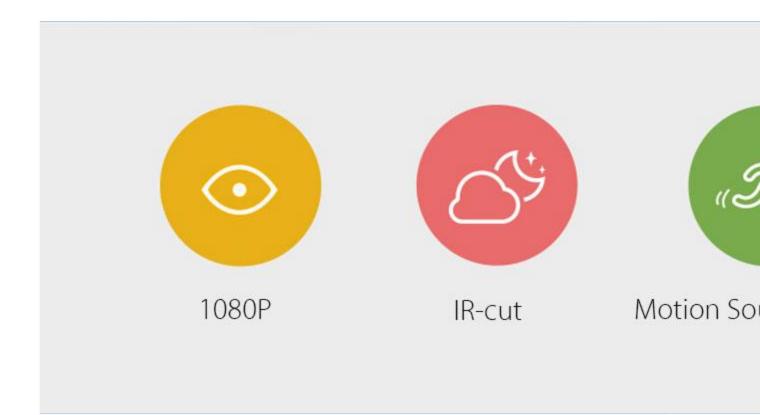

#### Main Features:

Original Xiaomi smart 1080P IP camera for home security

1080P full high definition resolution provides a clear image

1/2.7 inch CMOS sensor and 8X digital zoom, bring more details

F2.0 aperture, 110 degree super wide angle FOV

IR-cut, support day and night auto switch

Built-in 2pcs 850nm LEDs, support night vision range up to 9m. You can have a clear view even in a dark environment

Support motion and sound detection, detects the smoke and CO alarm, send you the alarm when it is triggered