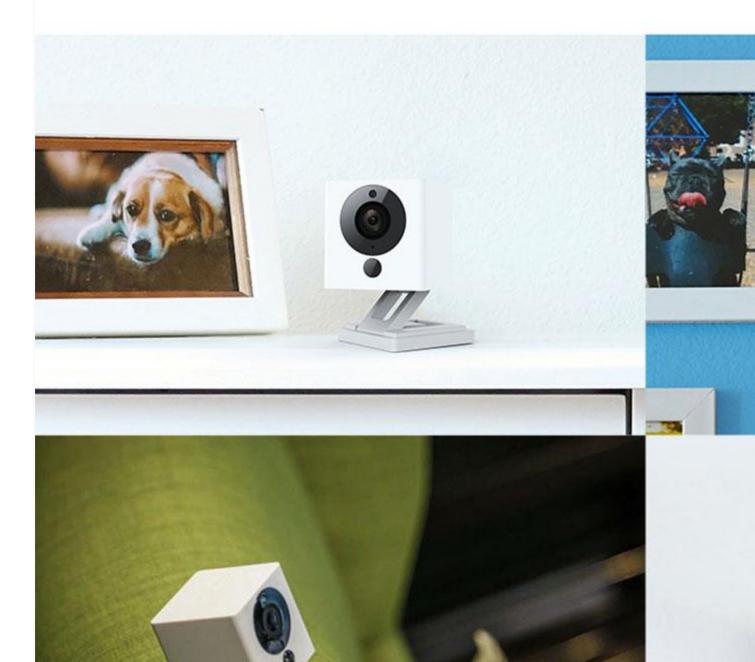

#### Note:

This IP camera features a mini size and it is portable, so you can install it at anywhere. After connect the camera with your "Mi Home" App, you can freely use it.

Please download APP "Mi Home" from APP Store or Google Play.

#### Main Features:

Original Xiaomi smart 1080P IP camera for home security

1080P full high definition resolution provides a clear image

1/2.7 inch CMOS sensor and 8X digital zoom, bring more details

F2.0 aperture, 110 degree super wide angle FOV