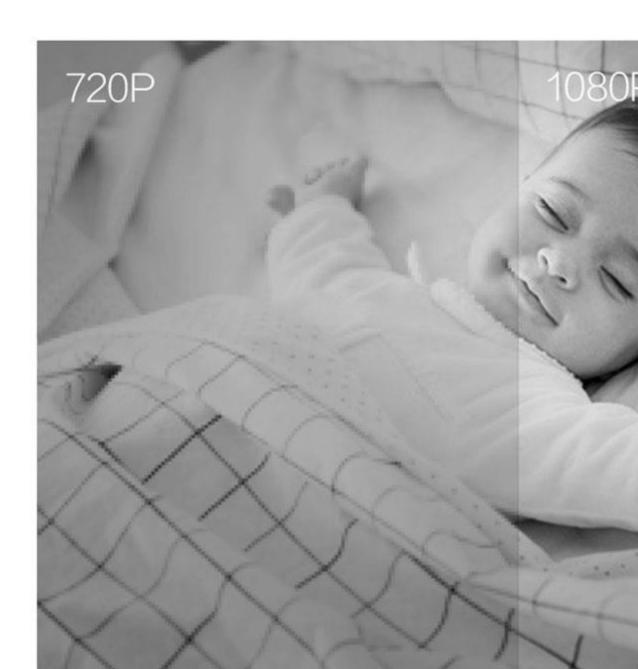

# 1080P FHD Reso

It adopts 1/2.7 inch large CMOS sensor, 1920 8X digital zoom, brings clearer and more de

720P 1080F