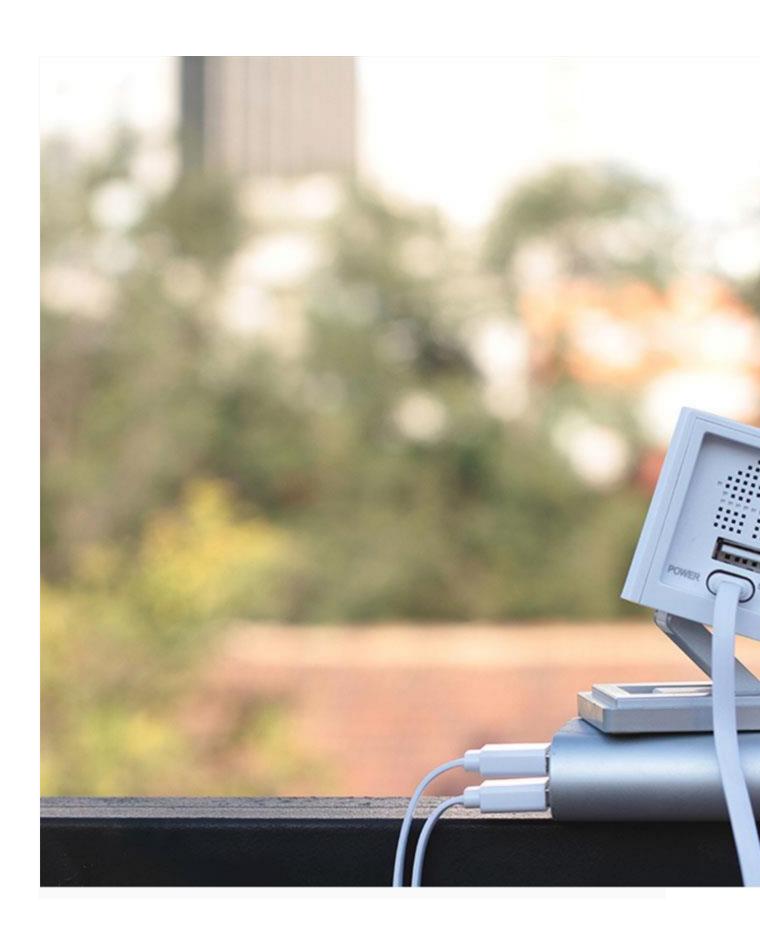

### Support Power Supplied by N

Just take it with you anywhere a

# Connected with Smar

You can connect it with your mobile phone when you are out, you can use a power bank thave time-lapse shooting