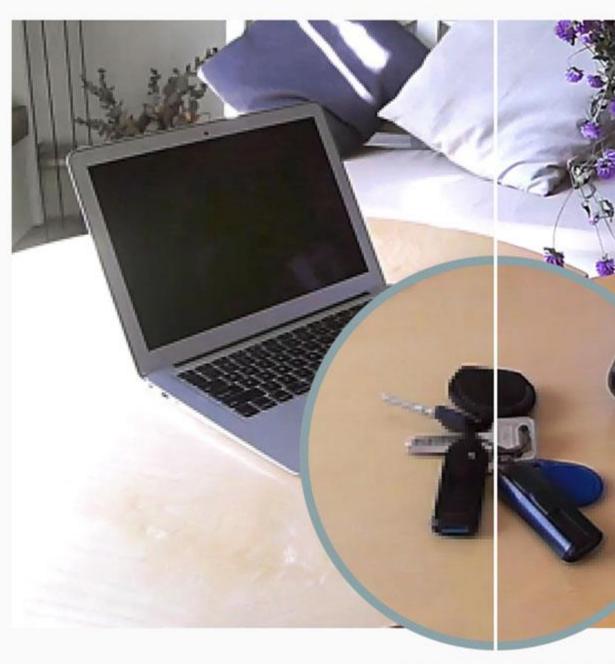

### Motion and Sound D

Detect the smoke and CO alarm, record vide mobile phone

Smoke / CO alarm