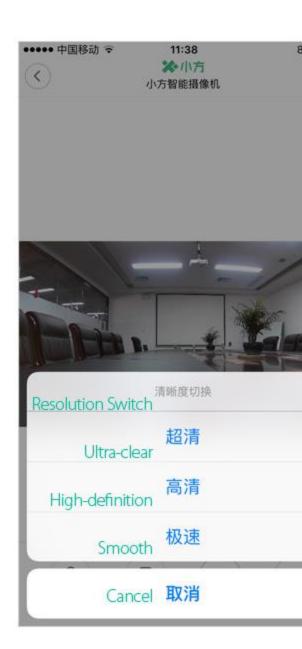

#### Main Features:

Original Xiaomi smart 1080P IP camera for home security

1080P full high definition resolution provides a clear image

1/2.7 inch CMOS sensor and 8X digital zoom, bring more details

F2.0 aperture, 110 degree super wide angle FOV